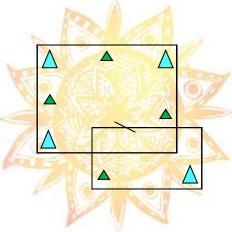

## Zen Domes Orgonite Room, Suite or RV Placement:

Regardless of the area you wish to clear energetically,

you want to place your Zen Domes in a similar pattern to a crystal grid (diagram right).

The sun pattern on the left represents the energy pattern from your Zen Dome grid placement.

For smaller spaces, place a Zen Dome medium pyramid or Quantum Cleanse diamond

at each of the 4 furthest corners of the dwelling, and 4 small pyramids or Quantum Cleanse diamonds at the half way points. A centre placement should not be necessary.