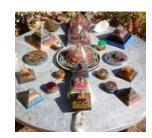

# **Zen Domes Orgonite Home/Office Grid Placement:** Full size house or condo/apartment:

For ultimate effect, I recommend you set up a grid pat-

tern of Zen Domes on each floor of your home or living spaces. Place one large Zen Dome pyramid at each of the 4 furthest corners of the dwelling, and 4 medium pyramids or Quantum Cleanse diamonds at the half way points. Then add one of your favourite Zen Domes to the centre.

with each other as their frequency range is definitely increased when placed in this manner. Grid patterns do not need to be perfectly aligned.

## Zen Domes Orgonite Room, Suite or RV Placement:

Regardless of the area you wish to clear energetically,

you want to place your Zen Domes in a similar pattern to a crystal grid (diagram right).

The sun pattern on the left represents the energy pattern from your Zen Dome grid placement.

For smaller spaces, place a Zen Dome medium pyramid or Quantum Cleanse diamond

at each of the 4 furthest corners of the dwelling, and 4 small pyramids or Quantum Cleanse diamonds at the half way points. A centre placement should not be necessary.