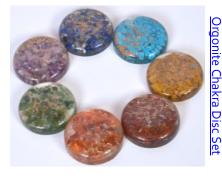

crystals which differ from the ones contained in the Zen

Domes orgone generators, so keep using them to your benefit.

I suggest placing the 7 Chakra Orgonite Disc Set directly on your chakra points while you meditate. Place them on the chakras you wish to strengthen or fortify. Your chakras are linked directly to your stargates so it is very important during this time of acceler-