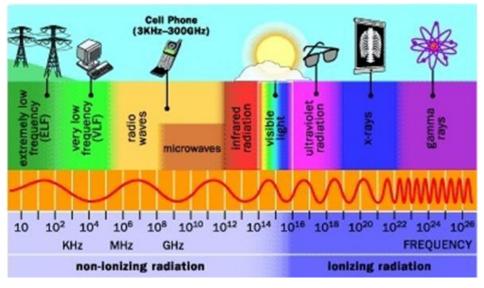

#### Zen Domes and EMF

The natural world, including your body, produces electromagnetic fields. But these fields are low in intensity. Technology produces much more intense electromagnetic fields, and these fields can cause health risks. You cannot see or hear them. But if you live where there is cell phone service

or power lines, for example, you are exposed to artificial EMFs.

Electro-Magnetic Frequencies come from cell phones, cordless phones, mobile antennas, smart meters, broadcast towers, electrical security systems and more. The higher the frequency, the greater the risk to health. For example, microwaves are very-high-frequency (VHF) radiation, and they can pose a significant health risk. Many cell phone towers operate in the microwave range.

Naturally occurring bioelectrical signals help to regulate many processes of the human body. In fact, science suggests that every cell in your body might have its own EMF.

However, strong artificial EMFs can enter your body and interfere with the natural way your body works. This can affect virtually any system within your body,